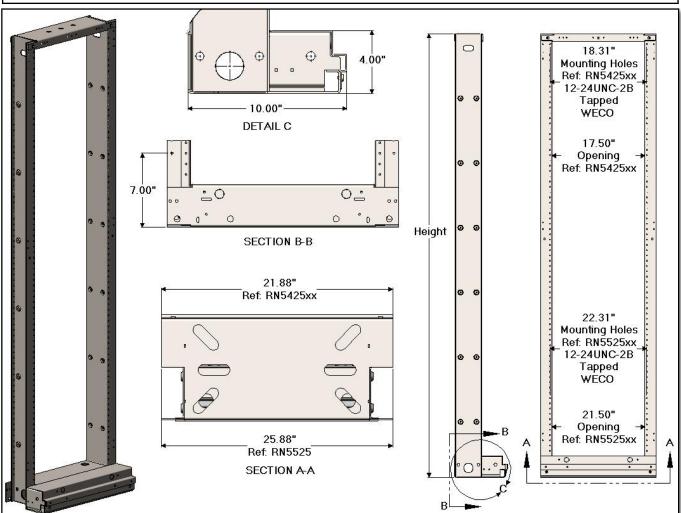

## RN5 Series Guard Box Wide Flange WECO Mounting Spacing

## RN5 Series Network Bay Racks - Guard Box Wide Flange - 1.00" Mounting Spacing - WECO

| RN5 Series Network Bay Racks - Guard Box Wide Flange - 1.00" Mounting Spacing - WECO |        |        |                                                                                                 |
|--------------------------------------------------------------------------------------|--------|--------|-------------------------------------------------------------------------------------------------|
| CSF P/N#                                                                             | Width  | Height | Description                                                                                     |
| RN5425xx                                                                             | 19.00" | 7'-0"  | Guard Box Wide Flange [Closed Duct]<br>Double Sided - #12-24 Mounting Holes - 1.00" Spaced WECO |
| RN5525xx                                                                             | 23.00" | 7'-0"  | Guard Box Wide Flange [Closed Duct] Double Sided - #12-24 Mounting Holes - 1.00" Spaced WECO    |

## Notes:

- Finishes: See finish codes
- Other sizes and finishes available upon request.
- 9'-0" and 11'-6" heights may be achieved by using bay extenders. Welded bays taller than 7'-0" are by special order.
- Kit includes Bay Connecting Hardware.
- Order Floor Anchoring and Top Support Hardware separately.